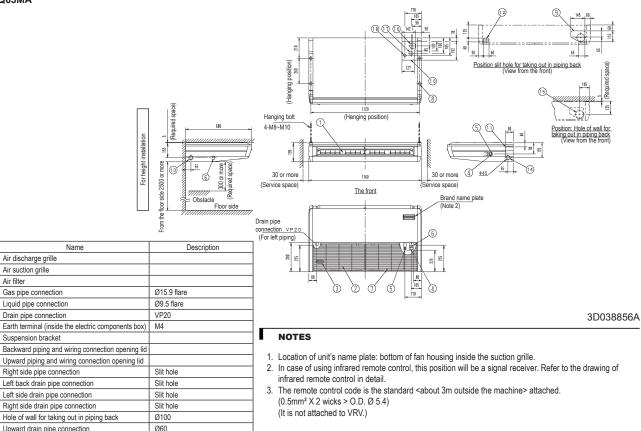

Number

1

2

Air suction grille

Air filtor 2

| 3  | Air filter                                          |             |
|----|-----------------------------------------------------|-------------|
| 4  | Gas pipe connection                                 | Ø15.9 flare |
| 5  | Liquid pipe connection                              | Ø9.5 flare  |
| 6  | Drain pipe connection                               | VP20        |
| 7  | Earth terminal (inside the electric components box) | M4          |
| 8  | Suspension bracket                                  |             |
| 9  | Backward piping and wiring connection opening lid   |             |
| 10 | Upward piping and wiring connection opening lid     |             |
| 11 | Right side pipe connection                          | Slit hole   |
| 12 | Left back drain pipe connection                     | Slit hole   |
| 13 | Left side drain pipe connection                     | Slit hole   |
| 14 | Right side drain pipe connection                    | Slit hole   |
| 15 | Hole of wall for taking out in piping back          | Ø100        |
| 16 | Upward drain pipe connection                        | Ø60         |
| 17 | Upward gas pipe connection                          | Ø36         |
| 18 | Upward liquid pipe connection                       | Ø26         |
|    |                                                     |             |