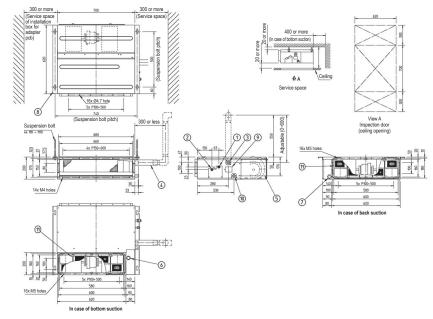

## FXDQ15-32P7

3TW32904-1

| No. | Parts name                     | Description             |
|-----|--------------------------------|-------------------------|
| 1   | Liquid pipe connection         | ø 6.4 flare connection  |
| 2   | Gas pipe connection            | ø 12.7 flare connection |
| 3   | Drain pipe connection          | VP20 (OD ø 26, ID ø 20) |
| 4   | Drain hose (accessory)         | ID ø 25 (outlet)        |
| 5   | Control box                    |                         |
| 6   | Transmission wiring connection |                         |
| 7   | Power supply connection        |                         |
| 8   | Suspension bracket             |                         |
| 9   | Inspection cover               |                         |
| 10  | Socket for drain               |                         |
| 10  | Air filter (accessory)         |                         |

## NOTES

- In case of back suction, mount chamber cover to bottom side of the unit.
  In case of bottom suction, mount chamber cover to back side of the unit.
- 2. Location of unit name plate: control box cover.
- Mount the air filter at the suction side. (Use an air filter whose dust collecting efficiency is at least 50% in a gravimetric technique). It can not be equipped with air filter (accessory) when connecting duct to suction side.