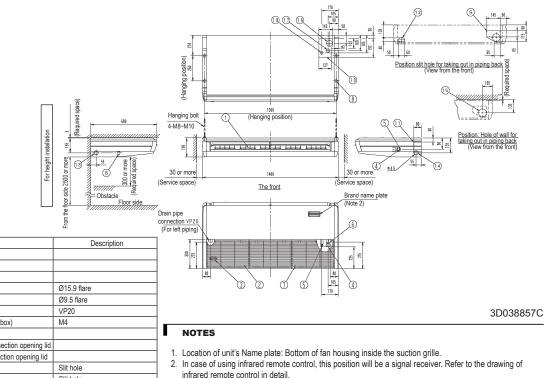

Number

1

Air discharge grille

| 2  | Air suction grille                                                                                                        |                                                                                                                                                                                                                                                                                                                                                                                                                                                                   |
|----|---------------------------------------------------------------------------------------------------------------------------|-------------------------------------------------------------------------------------------------------------------------------------------------------------------------------------------------------------------------------------------------------------------------------------------------------------------------------------------------------------------------------------------------------------------------------------------------------------------|
| 3  | Air filter                                                                                                                |                                                                                                                                                                                                                                                                                                                                                                                                                                                                   |
| 4  | Gas pipe connection                                                                                                       | Ø15.9 flare                                                                                                                                                                                                                                                                                                                                                                                                                                                       |
| 5  | Liquid pipe connection                                                                                                    | Ø9.5 flare                                                                                                                                                                                                                                                                                                                                                                                                                                                        |
| 6  | Drain pipe connection                                                                                                     | VP20                                                                                                                                                                                                                                                                                                                                                                                                                                                              |
| 7  | Earth terminal (inside the control box)                                                                                   | M4                                                                                                                                                                                                                                                                                                                                                                                                                                                                |
| 8  | Suspension bracket                                                                                                        |                                                                                                                                                                                                                                                                                                                                                                                                                                                                   |
| 9  | Backward piping and wiring connection opening lid                                                                         |                                                                                                                                                                                                                                                                                                                                                                                                                                                                   |
| 10 | Upward piping and wiring connection opening lid                                                                           |                                                                                                                                                                                                                                                                                                                                                                                                                                                                   |
| 11 | Right side pipe connection                                                                                                | Slit hole                                                                                                                                                                                                                                                                                                                                                                                                                                                         |
| 12 | Left back drain pipe connection                                                                                           | Slit hole                                                                                                                                                                                                                                                                                                                                                                                                                                                         |
| 13 | Left side drain pipe connection                                                                                           | Slit hole                                                                                                                                                                                                                                                                                                                                                                                                                                                         |
| 14 | Right side drain pipe connection                                                                                          | Slit hole                                                                                                                                                                                                                                                                                                                                                                                                                                                         |
| 15 | Hole of wall for taking out in piping back                                                                                | Ø100                                                                                                                                                                                                                                                                                                                                                                                                                                                              |
| 16 | Upward drain pipe connection                                                                                              | Ø60                                                                                                                                                                                                                                                                                                                                                                                                                                                               |
| 17 | Upward gas pipe connection                                                                                                | Ø36                                                                                                                                                                                                                                                                                                                                                                                                                                                               |
| 18 | Upward liquid pipe connection                                                                                             | Ø26                                                                                                                                                                                                                                                                                                                                                                                                                                                               |
|    | 3       4       5       6       7       8       9       10       11       12       13       14       15       16       17 | Air filter Gas pipe connection Liquid pipe connection Drain pipe connection Drain pipe connection Earth terminal (inside the control box) Suspension bracket Backward piping and wiring connection opening lid Upward piping and wiring connection opening lid Left back drain pipe connection Left side drain pipe connection Left side drain pipe connection Hole of wall for taking out in piping back Upward drain pipe connection Upward gas pipe connection |

Name