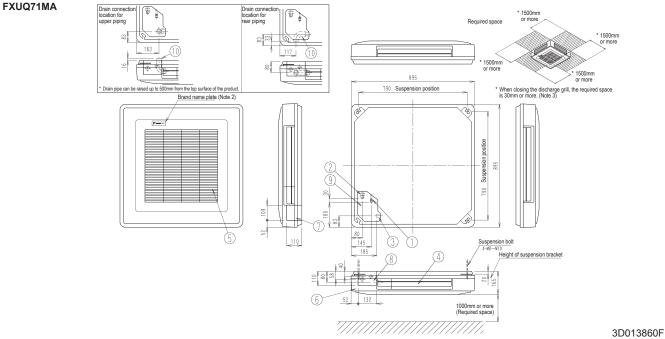

| No. | Name                           | Description  |
|-----|--------------------------------|--------------|
| 1   | Liquid pipe connection         | ø 9.5 flare  |
| 2   | Gas pipe connection            | ø 15.9 flare |
| 3   | Drain pipe connection          | VP20         |
| 4   | Air outlet                     |              |
| 5   | Air suction grille             |              |
| 6   | Corner decoration cover        |              |
| 7   | Right pipe / wiring connection |              |
| 8   | Rear pipe / wiring connectin   |              |
| 9   | Pipe through cover             |              |
| 10  | Accessory drain elbow          |              |

## NOTES

- 1. Location for manufacture's label: on bell mouth.
- 2. This is where the signal of infrared remote control is received. Refer to the drawing of infrared remote control in detail.
- When closing the discharge grill (2 or 3 way discharge), direction of pipe connection will be limited, please refer to installation manual.